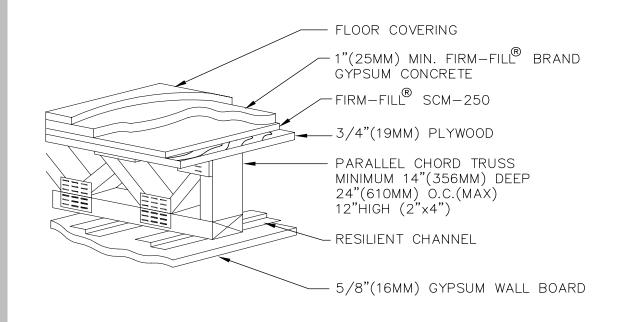

# Floor/Ceiling, Parallel Chord Truss REFERENCE: 1" FIRM FILL® BRAND GYPSUM CONCRETE PLUS 1/4" (6MM)

FIRM-FILL® SCM-250

#### 3. Hacker Floor Primer

Please consult all approved re-

higher strength materials (over 3,000 psi) cracking due to difmovement is to be expected.

When installed over open web, 1" (25mm) FIRM-FILL® Brand Gypsum Concrete and 1/4" (6mm) FIRM-FILL® SCM-250 achieve excellent fire and sound ratings, while providing a superior crack-resistant surface surface for the installation of finished floor coverings.

### **Parallel Chord Truss**

| 1 hr | w/ Insulation and Resilient Channel                          | L528, L546, L558, L563,<br>L574, L585, L592, M503,<br>M508 |
|------|--------------------------------------------------------------|------------------------------------------------------------|
| 1 hr | w/ Resilient Channel                                         | L528, L534                                                 |
| 1 hr | w/ Resilient Chanel & U.S. Greenfiber                        | L521                                                       |
| 1 hr | w/ Resilient Channel and Insulation (or Loose Fill Material) | L550                                                       |
| 1 hr | w/ Kinetics Ceiling Hangers                                  | L583                                                       |
| 1 hr | Direct Attached Drywall                                      | L529, L542                                                 |
| 2 hr | w/ Three (3), or more, Layers of Drywall                     | L556, M503                                                 |